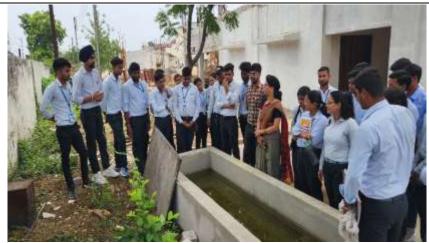

## 1. Event Report

| Programme Type                    | Educational Site Visit to King Kalis Developers        |  |
|-----------------------------------|--------------------------------------------------------|--|
| No. of Days                       | 01                                                     |  |
| Mode of delivery                  | offline                                                |  |
| Date                              | 03/03/2023                                             |  |
| Scheduled                         | 10:00 am to 03:30 pm                                   |  |
| Details of Resource<br>Person     | K. Singh Bains<br>Director<br>King Kalis Developers    |  |
| Convener                          | Dr. ShubhLaxmiTiwari<br>HOD Civil, Associate Professor |  |
| Coordinator                       | Mrs. Rolly Vaishnav                                    |  |
| No. of Participants<br>(Students) | 52                                                     |  |
| No. of Participants<br>(Faculty)  | 02                                                     |  |
|                                   | Dhotographs                                            |  |